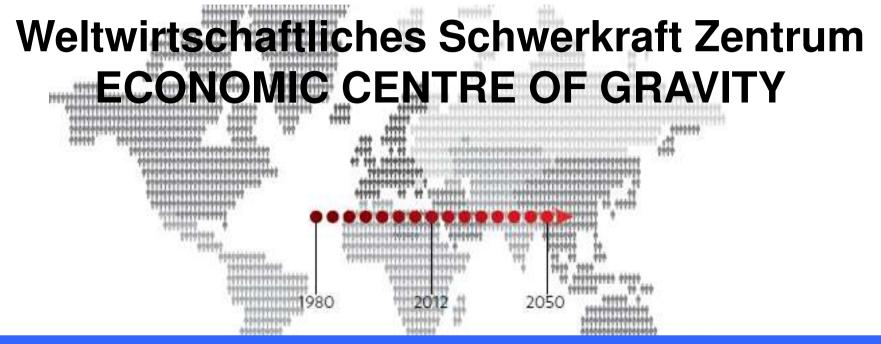

### Wirtschaft / Economy

- Energievielfalt
  / Energy diversity
- Erschwinglichkeit / Affordability
- Nachhaltigkeit / Sustainability

London School of Economics professor Danny Quah has calculated that the world's economic centre of gravity – the average location of economic activity by GDP – is on the move.

By 2050, the steady rise of emerging economies in Asia will have pushed the theoretical centre of gravity modeled by Professor Quah from its location in 1980 in the Atlantic Ocean to somewhere between China and India by 2050.

He predicts that political influence will follow a similar trajectory eastwards

BRP\_ input on KIC-AVM Date: Dec. 17th, 2014

10