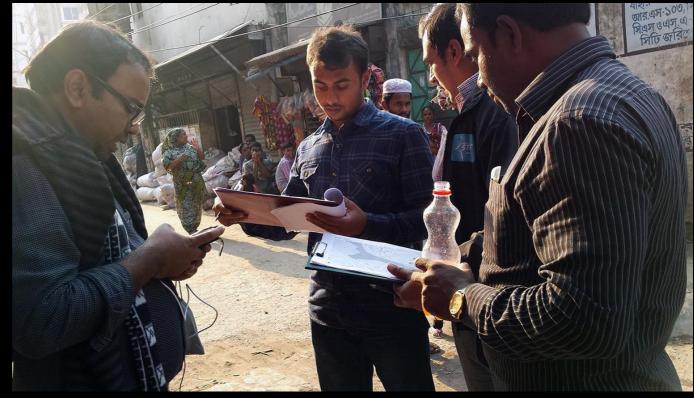

# Where patients are from

- There are official names, administrative divisions
- There are unofficial names, different spellings

- "I am from Kenya"
  - I am from the village next to the main road market, after the bridge on the left, next to the the lake.

#### Results

- Base mapping available
- Names used by our patients

- Target better our programs where needs are
- Have specific activities for better outcome