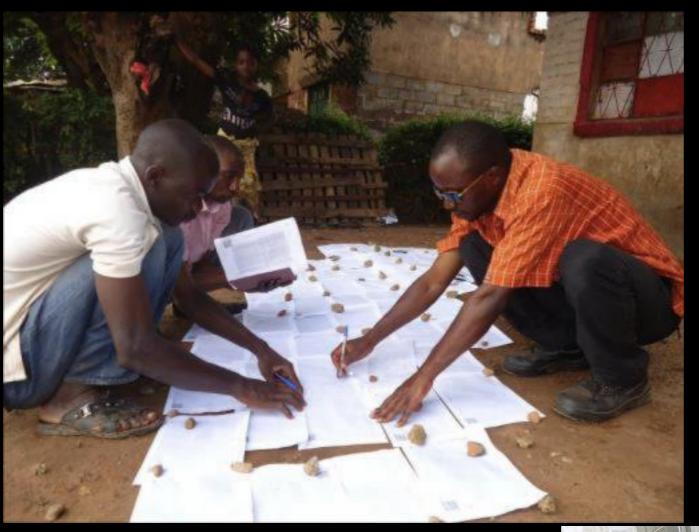

# Where patients are from

- There are official names, administrative divisions
- There are unofficial names, different spellings

- "I am from Kenya"
  - I am from the village next to the main road market, after the bridge on the left, next to the the lake.

#### Results

- Base mapping available
- Names used by our patients

- Target better our programs where needs are
- Have specific activities for better outcome