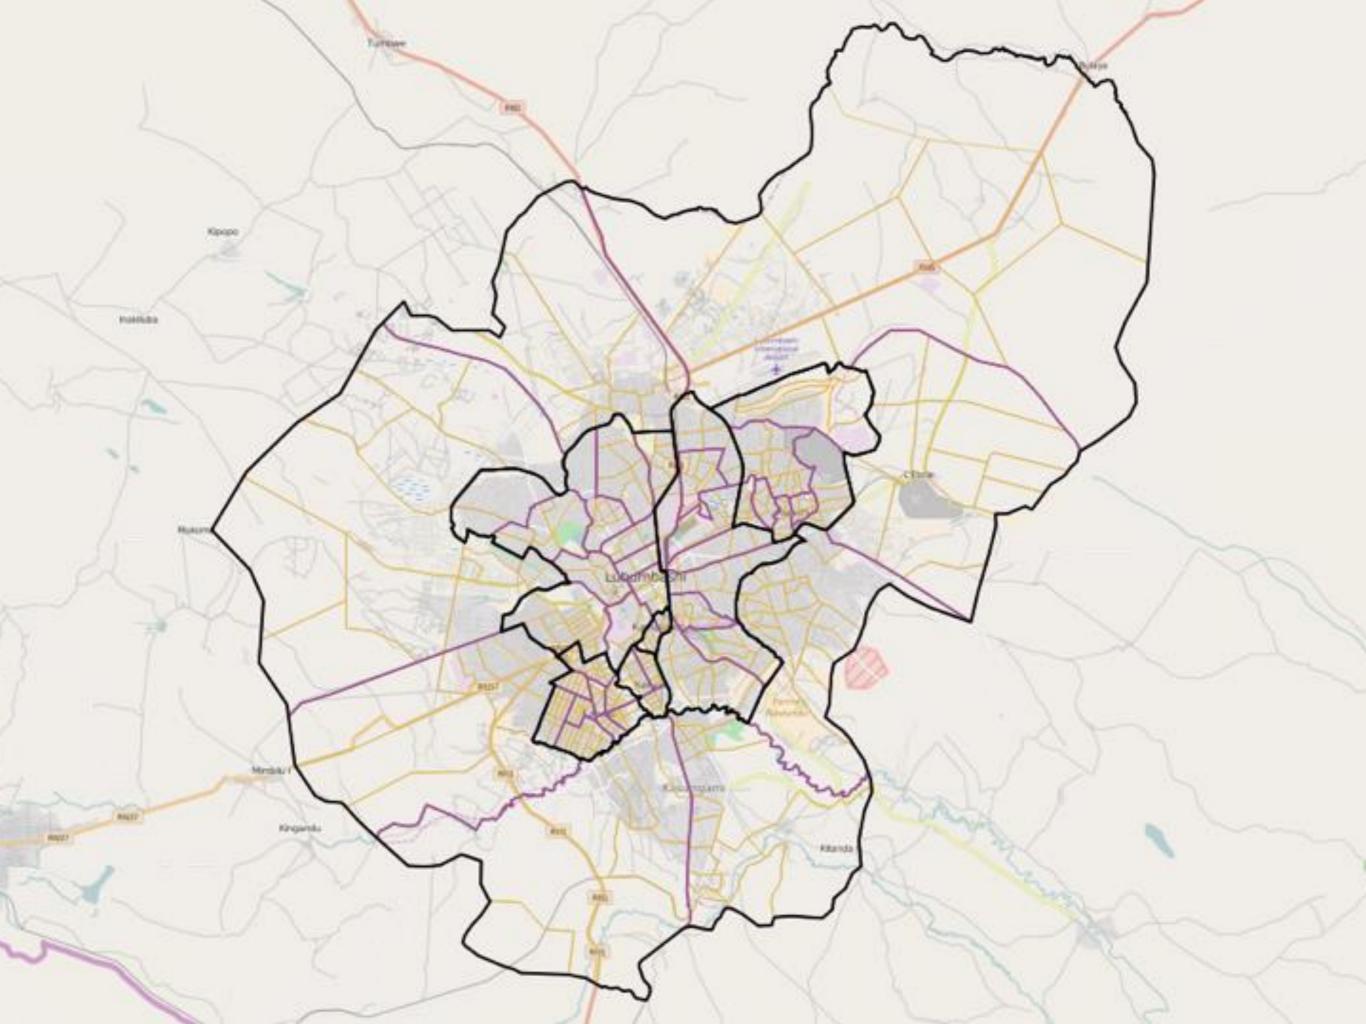

# Where patients are from

- There are official names, administrative divisions
- There are unofficial names, different spellings

- "I am from Kenya"
  - I am from the village next to the main road market, after the bridge on the left, next to the the lake.

#### Results

- Base mapping available
- Names used by our patients

- Target better our programs where needs are
- Have specific activities for better outcome