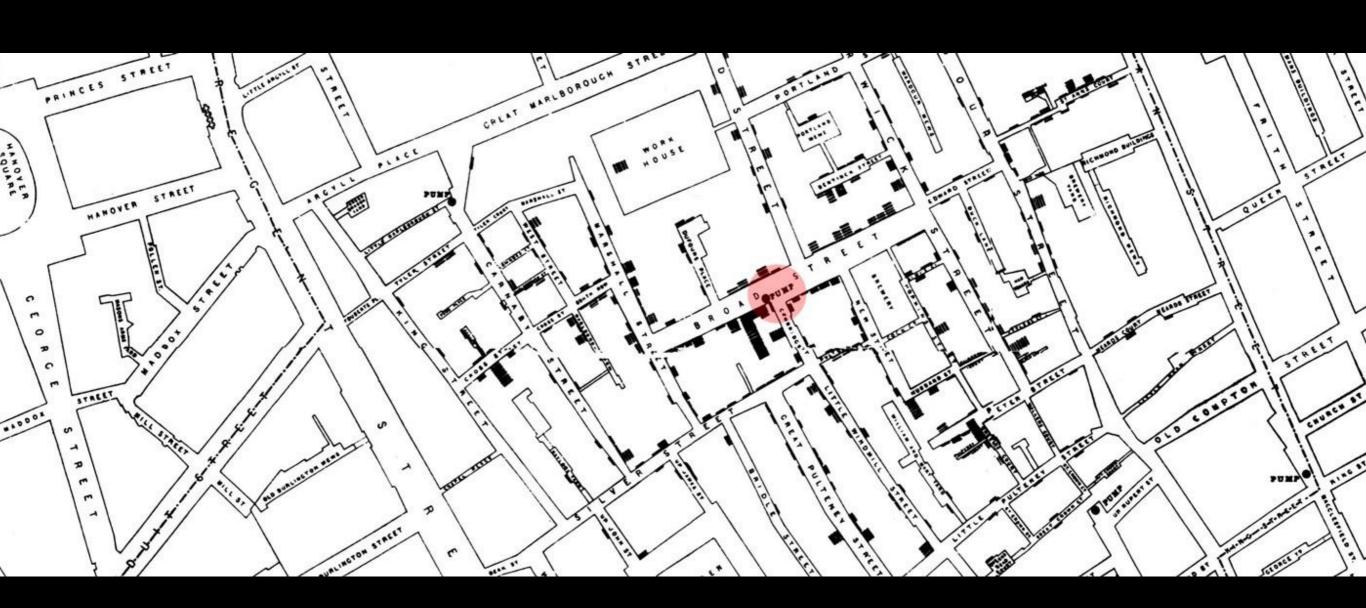

p 1

Remote volunteers trace satellite imagery into OpenStreetMap.

Step 2

Community members assist in adding local data to the map.

Step 3

Mapped information is used to plan risk reduction and disaster response activities.























# Where patients are from

- There are official names, administrative divisions
- There are unofficial names, different spellings

- "I am from Kenya"
  - I am from the village next to the main road market, after the bridge on the left, next to the the lake.

#### Results

- Base mapping available
- Names used by our patients

- Target better our programs where needs are
- Have specific activities for better outcome



# PPGIS

Crowdsourcing in the humanitarian field

# Outbreak Mapping

Mapping communicable/infectious diseases

### John Snow











#### MENU

#### MSF Cholera Dashboard

Filtrer rapidement les 'n' dernières Epi-Weeks

Cet outil utilise les données exportées depuis joekit / cholera epi tool (OCA) et combine ces données 'patients' avec des données géographiques et démographiques. Grace aux visualisations ci-dessous, vous pouvez interroger la base de données par localisation (de la commune à la cellule), période ou tout autre indicateur disponible. Si vous rencontrez des problèmes lors de l'utilisation de cet outil, que vous souhaitez poser des questions ou faire des retours, n'hésitez pas à contacter : Manson Unit, MSF UK via gis.mansonunit@london.msf.org.

R ?

R ?

> 1 2 3 4 5 6 7 8 9 10 11 12 13 Jours de Séjour



Réinitialiser

Play

4.249 sélectionés sur 4.249 enregistrements

Aide

Recharger

Cas

2013-0