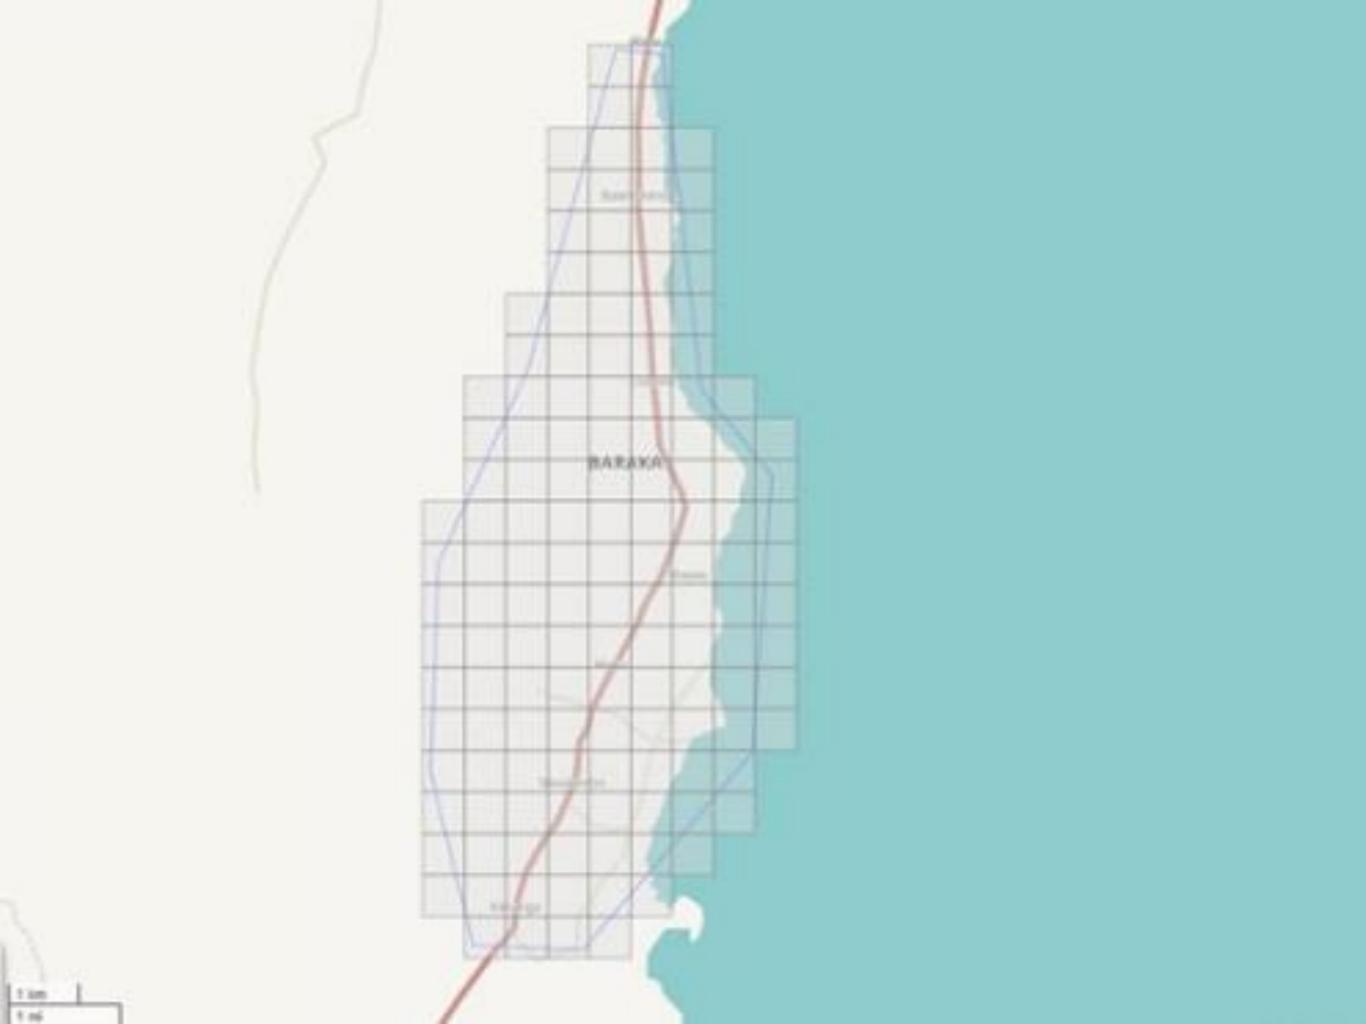

### Process

Step 1

Remote volunteers trace satellite imagery into OpenStreetMap.

Step 2

Community members assist in adding local data to the map.

Step 3

Mapped information is used to plan risk reduction and disaster response activities.