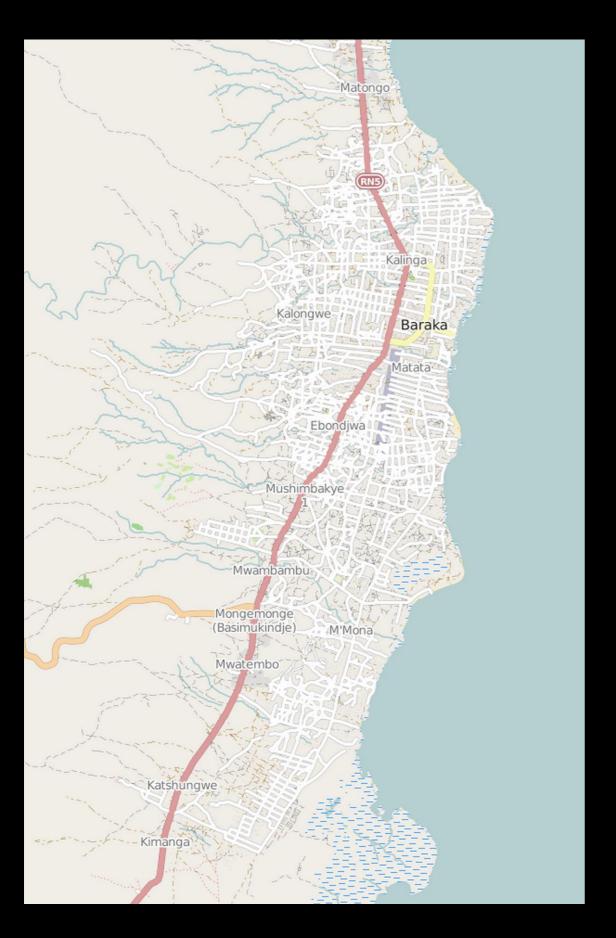

### Process

Step 1

Remote volunteers trace satellite imagery into OpenStreetMap.

Step 2

Community members assist in adding local data to the map.

Step 3

Mapped information is used to plan risk reduction and disaster response activities.