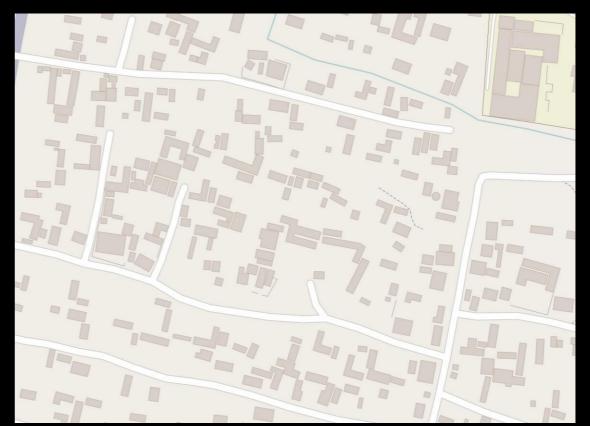

### Process

Step 1

Remote volunteers trace satellite imagery into OpenStreetMap.

Step 2

Community members assist in adding local data to the map.

Step 3

Mapped information is used to plan risk reduction and disaster response activities.