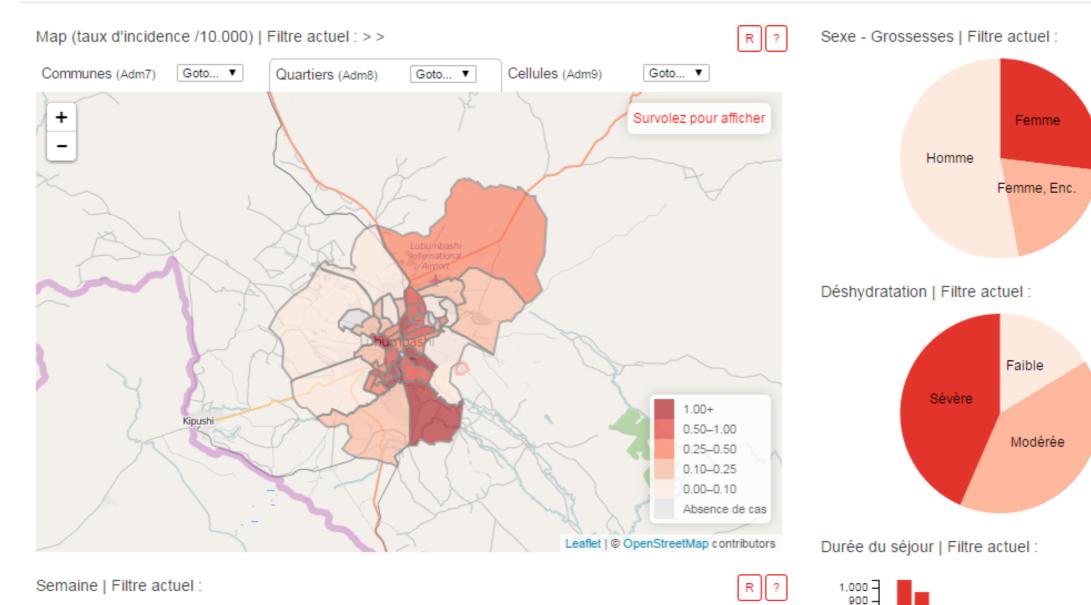

# Outbreak Mapping

Mapping communicable/infectious diseases

#### MSF Cholera Dashboard

Filtrer rapidement les 'n' dernières Epi-Weeks

Cet outil utilise les données exportées depuis joekit / cholera epi tool (OCA) et combine ces données 'patients' avec des données géographiques et démographiques. Grace aux visualisations ci-dessous, vous pouvez interroger la base de données par localisation (de la commune à la cellule), période ou tout autre indicateur disponible. Si vous rencontrez des problèmes lors de l'utilisation de cet outil, que vous souhaitez poser des questions ou faire des retours, n'hésitez pas à contacter : Manson Unit, MSF UK via gis.mansonunit@london.msf.org.

R ?

R ?

> 1 2 3 4 5 6 7 8 9 10 11 12 13 Jours de Séjour

Réinitialiser

Play

4.249 sélectionés sur 4.249 enregistrements

Aide

Recharger