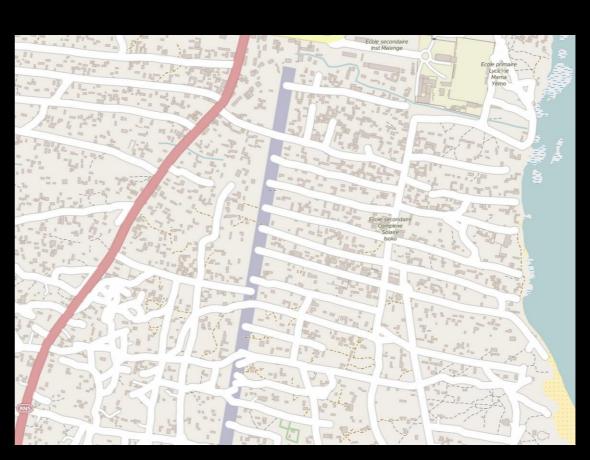

### Process

Step 1

Remote volunteers trace satellite imagery into OpenStreetMap.

Step 2

Community members assist in adding local data to the map.

Step 3

Mapped information is used to plan risk reduction and disaster response activities.