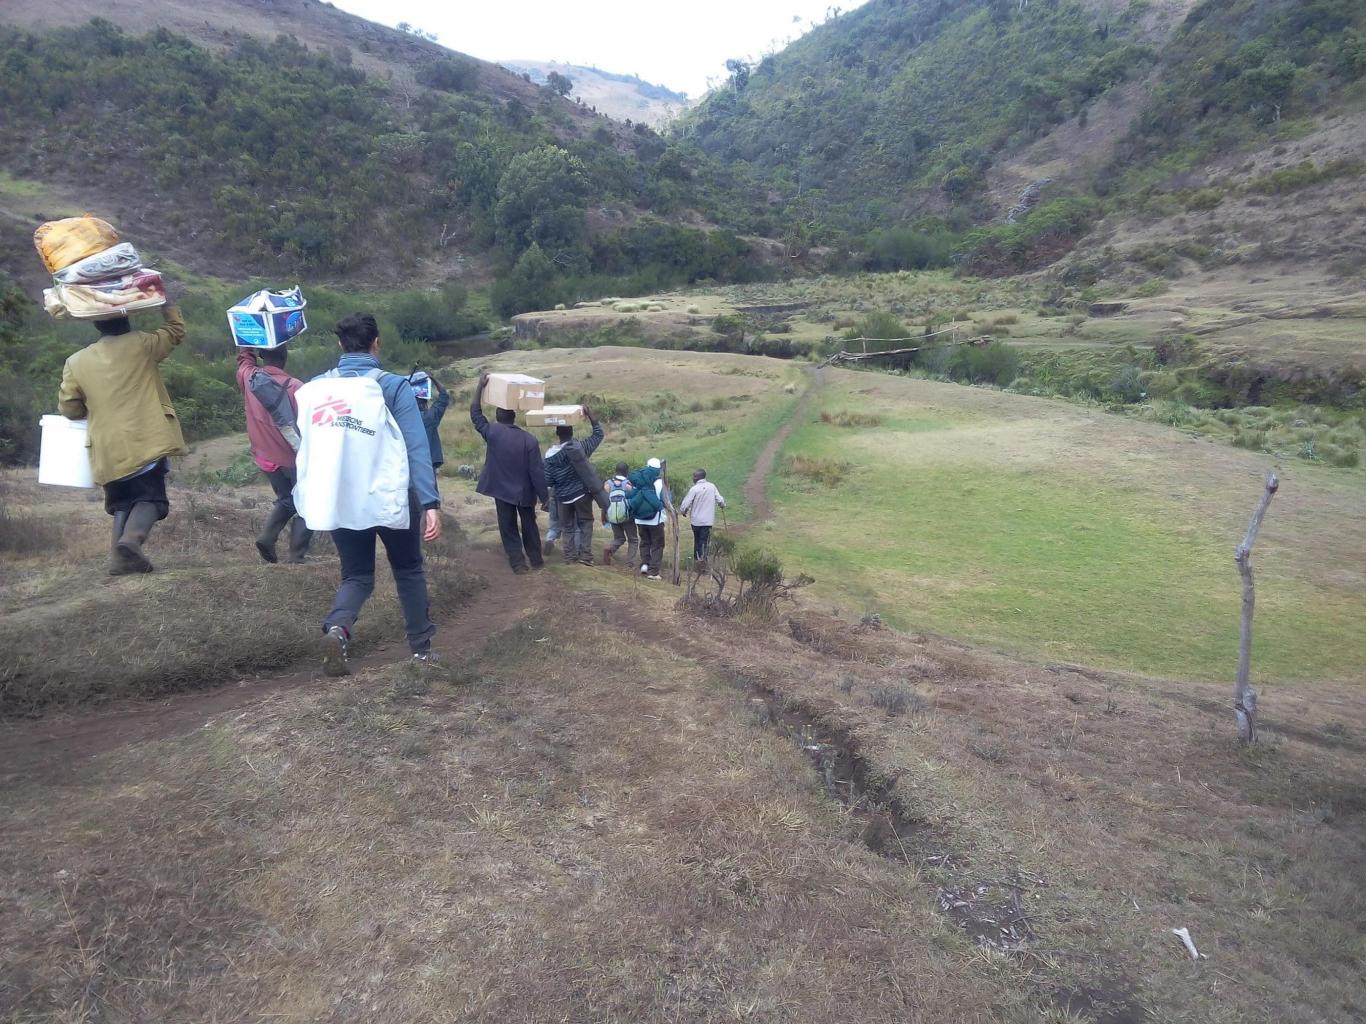

### Process

Step 1

Remote volunteers trace satellite imagery into OpenStreetMap.

Step 2

Community members assist in adding local data to the map.

Step 3

Mapped information is used to plan risk reduction and disaster response activities.

# PPGIS

Crowdsourcing in the humanitarian field