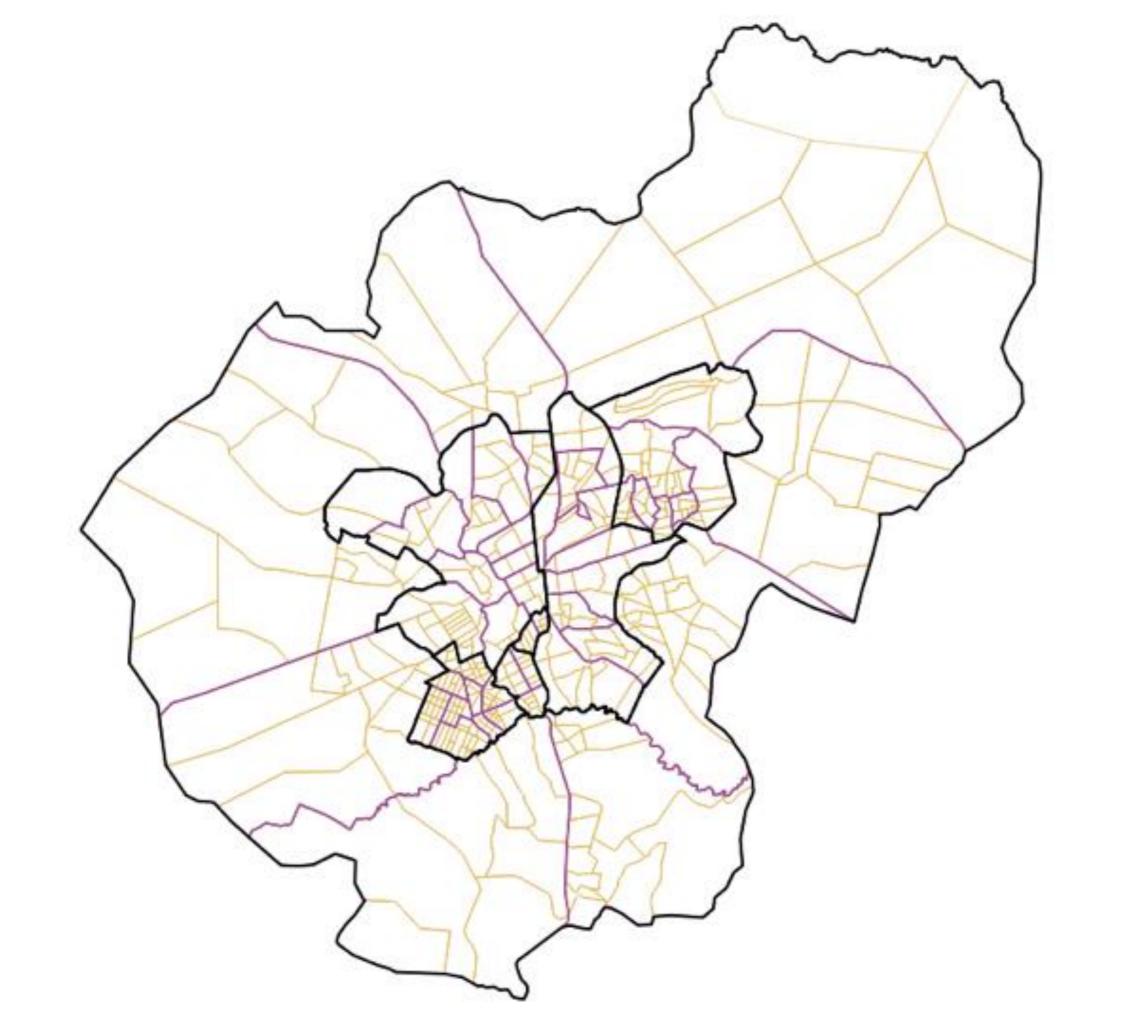

# PPGIS

Public Participation Geographic Information System

### Process

Step 1

Remote volunteers trace satellite imagery into OpenStreetMap.

Step 2

Community members assist in adding local data to the map.

Step 3

Mapped information is used to plan risk reduction and disaster response activities.

# PPGIS

Crowdsourcing in the humanitarian field