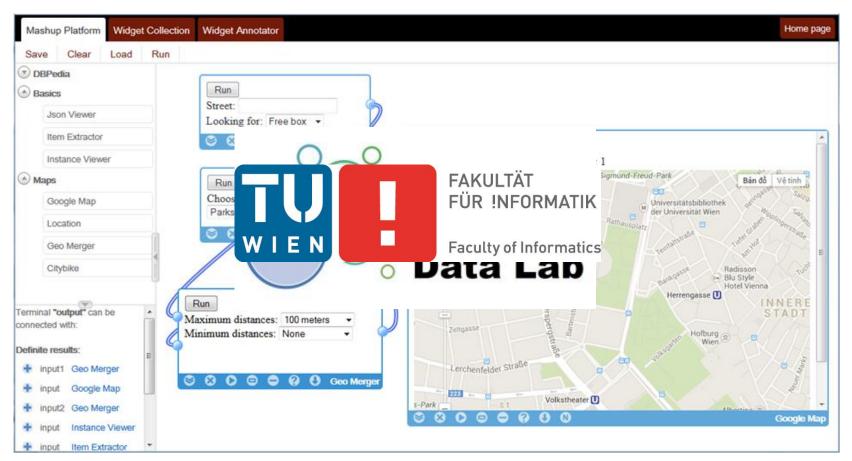

## Who

http://linkedwidgets.org

Sayadidebughinigulukesahkunigadiddiduinmitukus distributionalisketti oxporalaboletta ematic maps.