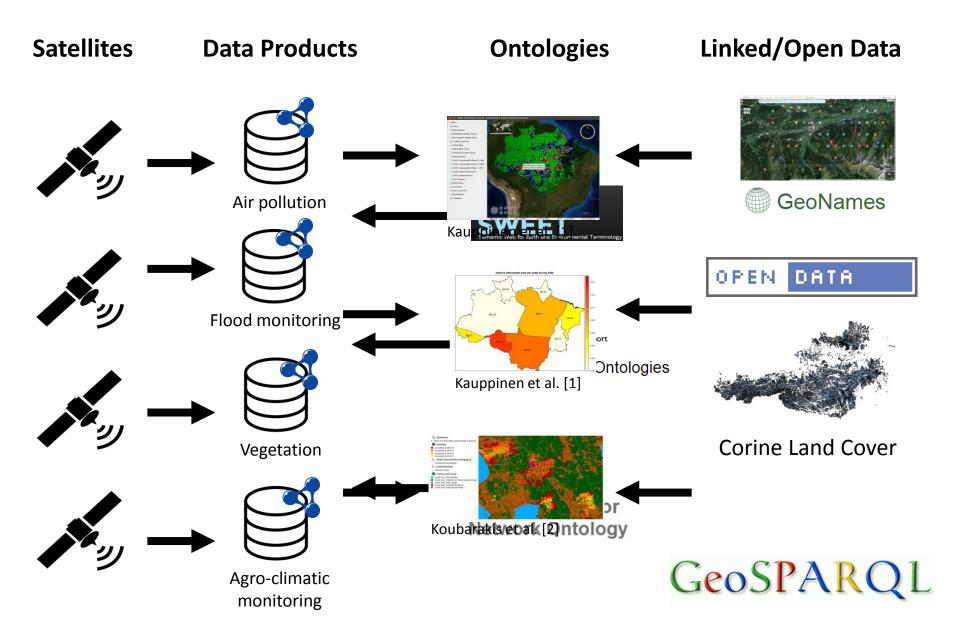

## Linking Satellite Data with Open Data

## Questions

What Open Data could be usefully related with Earth Observation data? What applications and insights could that facilitate?

How could satellite data be used by the general public (cf. Open Data)?

## References

- [1] Kauppinen, Tomi, et al. "Linked brazilian amazon rainforest data." *Semantic Web* 5.2 (2014): 151-155.
- [2] Koubarakis, Manolis, et al. "Real-time wildfire monitoring using scientific database and linked data technologies." Proceedings of the 16th International Conference on Extending Database Technology. ACM, 2013.